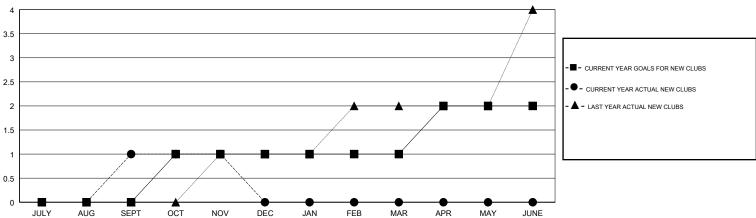

## GOALS AND ACTUAL NEW CLUBS CUMULATIVE

# **CHRIS LEWIS LOCATION ONTARIO GMT CA** Members

| Clubs                 |               |           |               |  |  |
|-----------------------|---------------|-----------|---------------|--|--|
| RESULTS FOR 2018-2019 |               |           |               |  |  |
| QUARTER               | NEW CLUB GOAL | NEW CLUBS | DROPPED CLUBS |  |  |
| JULY/AUG/SEPT         | 0             | 1         | 0             |  |  |
| OCT/NOV/DEC           | 1             | 0         | 0             |  |  |
| JAN/FEB/MAR           | 0             | 0         | 0             |  |  |
| APR/MAY/JUNE          | 1             | 0         | 0             |  |  |