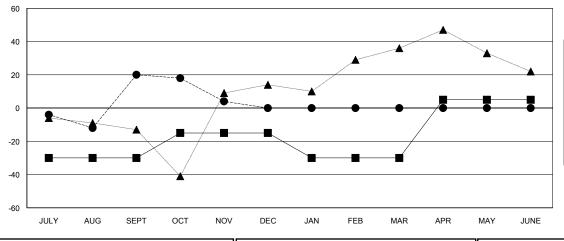

### GOALS AND ACTUAL MEMBERS CUMULATIVE

| -■- MEMBER GROWTH NET GOAL        |   |
|-----------------------------------|---|
| - ● - MEMBER GROWTH ACTUAL        |   |
| - ▲ - LAST YEAR MEMBERSHIP ACTUAL |   |
|                                   |   |
|                                   |   |
|                                   | _ |

| Monboro                   |                                    |                                                                 |  |  |  |
|---------------------------|------------------------------------|-----------------------------------------------------------------|--|--|--|
| RESULTS FOR 2018-2019     |                                    |                                                                 |  |  |  |
| MEMBER GROWTH NET<br>GOAL | MEMBER GROWTH<br>ACTUAL            | DROPPED MEMBERS ACTUAL (including transfers)                    |  |  |  |
| -30                       | 62                                 | 37                                                              |  |  |  |
| 15                        | 29                                 | 42                                                              |  |  |  |
| -15                       | 0                                  | 0                                                               |  |  |  |
| 35                        | 0                                  | 0                                                               |  |  |  |
|                           | MEMBER GROWTH NET GOAL  -30 15 -15 | MEMBER GROWTH NET GOAL MEMBER GROWTH ACTUAL  -30 62 15 29 -15 0 |  |  |  |